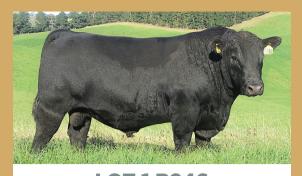

## FOSSIL CREEK ANGUS BULL LINEUP DEMONSTRATES A GENUINE MULTI-TRAIT BALANCE

LOT 1 R246

MUSGRAVE STUNNER GRANDSON GROWTH AND CARCASE

LOT 3 R017
POWERFUL NAVIGATOR SON WITH
DOCILITY AND GROWTH

LOT 4 R149

PAINTROCK TRAPPER SON - GROWTH