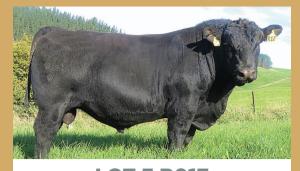

& CARCASE TO THE FORE

LOT 10 R272
TUSSOCK GRANDSON WITH DEEP
FLANK AND CARCASE

LOT 19 RO61

MUSGRAVE STUNNER GRANDSON
WITH HIGH FATS AND BALANCE

LOT 25 R158

CAPITALIST GRANDSON - GREAT FATS, FERTILITY, MODERATE COW SIZE