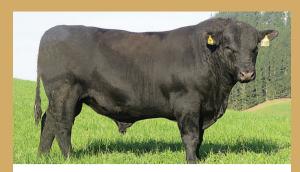

LOT 28 RO73

NAVIGATOR SON - BONE, BODY
AND LENGTH

LOT 30 R303
GROWTHY SIRE WITH NICE
DEEP FLANK

LOT 34 R245
GREAT MUSCLE PATTERN AND DEPTH

LOT 41 R097

NAVIGATOR SON WITH LENGTH

AND GROWTH

LOT 44 R218
CAPITALIST GRANDSON WITH
GROWTH AND EMA